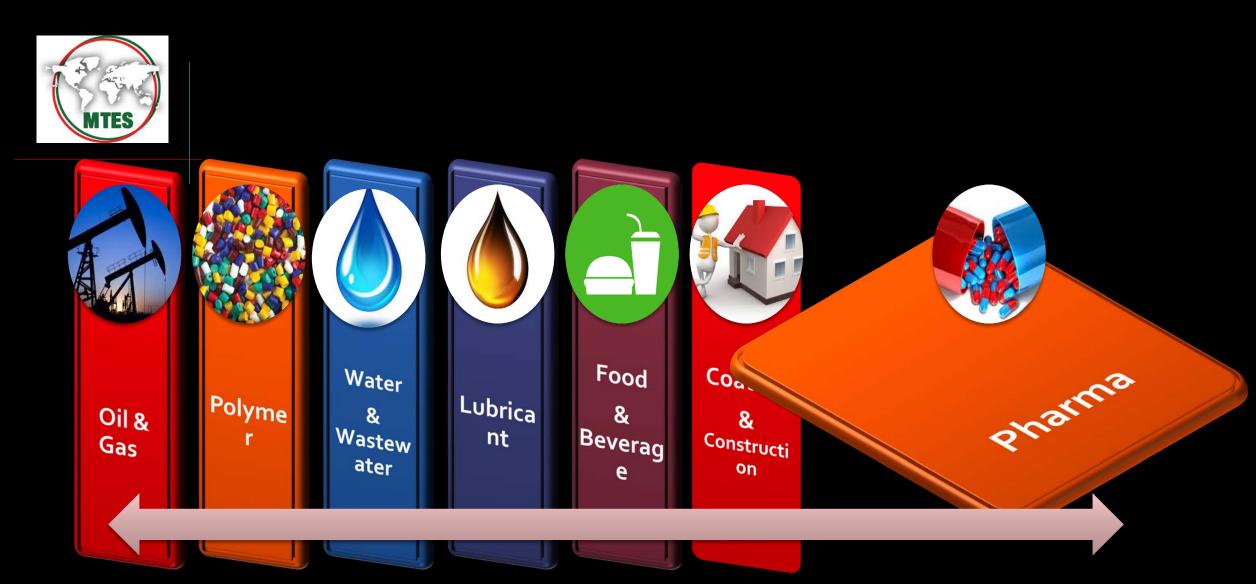

MTES trading as an operating company within Mokarrar Group

MTES trading as an operating company within Mokarrar Group

MTES is mainly involved in the procurement and supply of a large array of commodities as well as specialized chemicals for the local oil and gas refineries and petrochemical plants. MTES is also a reputable supplier of quality additives indispensable for the daily operation of such industries. Also we are one the most well-known distribution companies in territory and supply a long list of industries including water & wastewater treatment, power supply, agriculture, mine and so on.