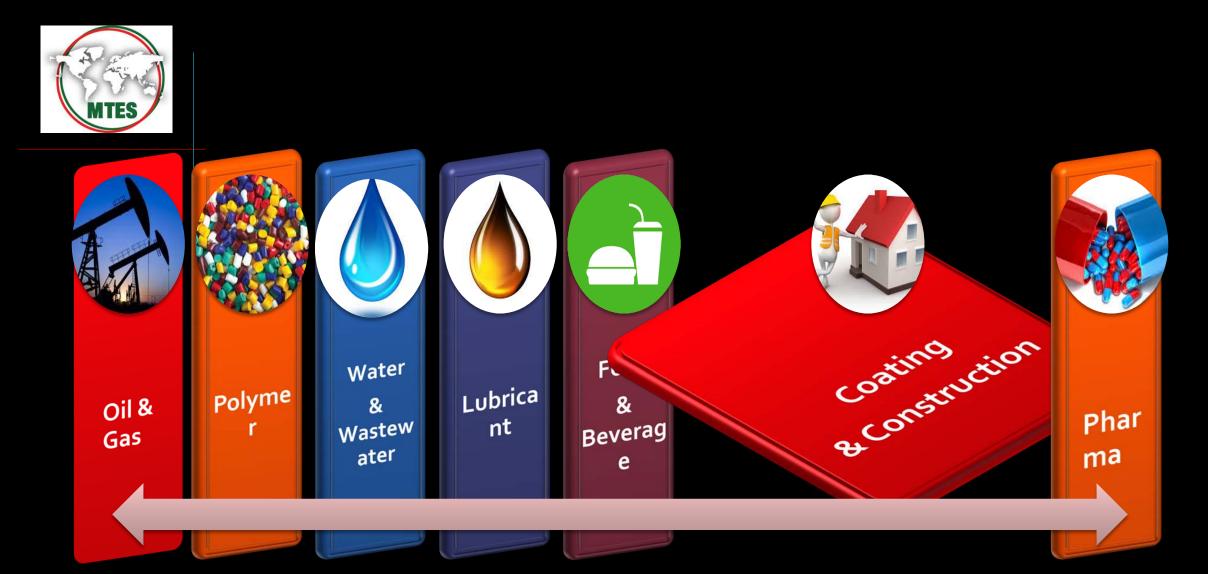

MTES trading as an operating company within Mokarrar Group

MTES trading as an operating company within Mokarrar Group

MTES is mainly involved in the procurement and supply of a large array of commodities as well as specialized chemicals for the local oil and gas refineries and petrochemical plants. MTES is also a reputable supplier of quality additives indispensable for the daily operation of such industries. Also we are one the most well-known distribution companies in territory and supply a long list of industries including water & wastewater treatment, power supply, agriculture, mine and so on.