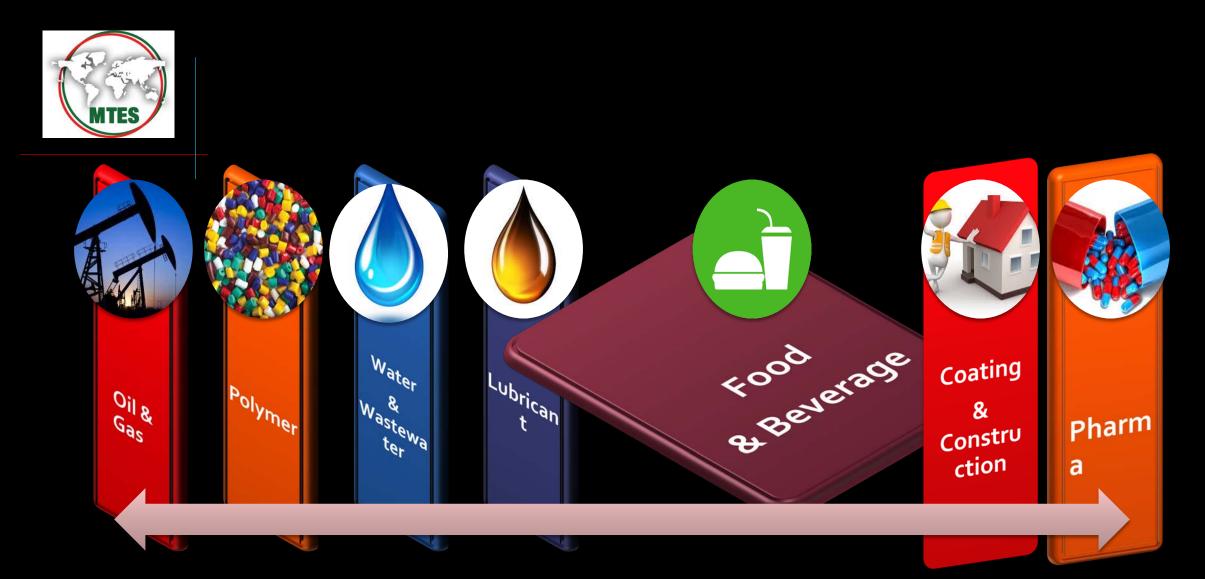

MTES trading as an operating company within Mokarrar Group

MTES trading as an operating company within Mokarrar Group

MTES is mainly involved in the procurement and supply of a large array of commodities as well as specialized chemicals for the local oil and gas refineries and petrochemical plants. MTES is also a reputable supplier of quality additives indispensable for the daily operation of such industries. Also we are one the most well-known distribution companies in territory and supply a long list of industries including water & wastewater treatment, power supply, agriculture, mine and so on.