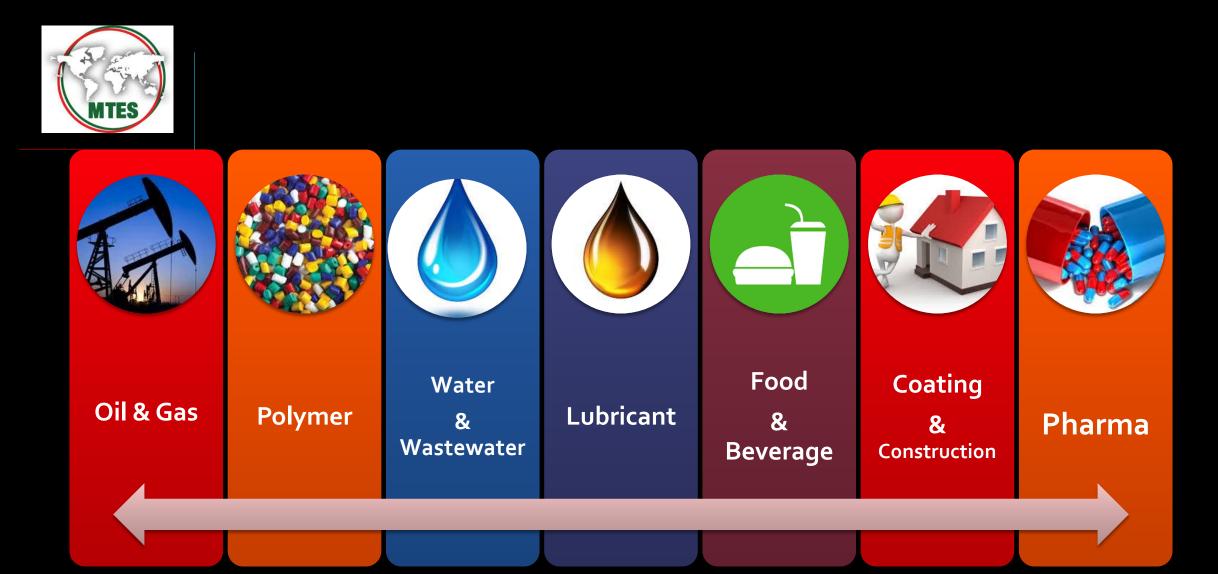

MTES trading as an operating company within Mokarrar Group

MTES trading as an operating company within Mokarrar Group

MTES is mainly involved in the procurement and supply of a large array of commodities as well as specialized chemicals for the local oil and gas refineries and petrochemical plants. MTES is also a reputable supplier of quality additives indispensable for the daily operation of such industries. Also we are one the most well-known distribution companies in territory and supply a long list of industries including water & wastewater treatment, power supply, agriculture, mine and so on.